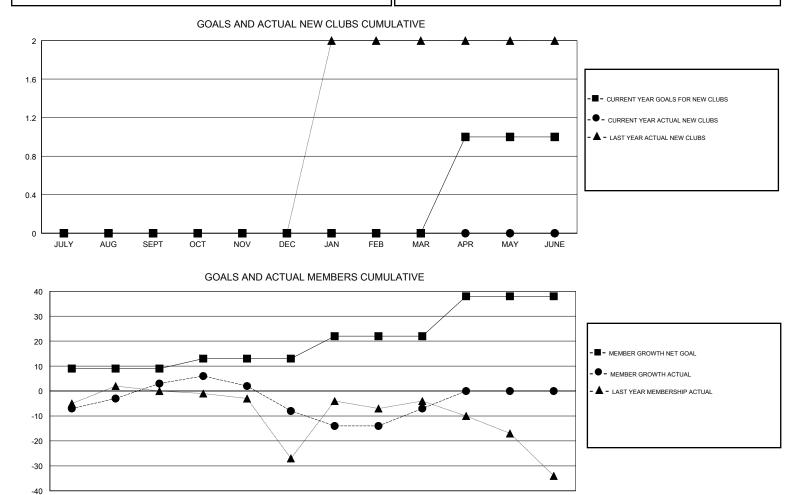

### GMT CA

| Clubs                 |               |           |               | Members               |                           |                         |                                                    |
|-----------------------|---------------|-----------|---------------|-----------------------|---------------------------|-------------------------|----------------------------------------------------|
| RESULTS FOR 2017-2018 |               |           |               | RESULTS FOR 2017-2018 |                           |                         |                                                    |
| QUARTER               | NEW CLUB GOAL | NEW CLUBS | DROPPED CLUBS | QUARTER               | MEMBER GROWTH NET<br>GOAL | MEMBER GROWTH<br>ACTUAL | DROPPED<br>MEMBERS ACTUAL<br>(including transfers) |
| JULY/AUG/SEPT         | 0             | 0         | 0             | JULY/AUG/SEPT         | 9                         | 29                      | 22                                                 |
| OCT/NOV/DEC           | 0             | 0         | 0             | OCT/NOV/DEC           | 4                         | 11                      | 19                                                 |
| JAN/FEB/MAR           | 0             | 0         | 0             | JAN/FEB/MAR           | 9                         | 17                      | 15                                                 |
| APR/MAY/JUNE          | 1             | 0         | 0             | APR/MAY/JUNE          | 16                        | 0                       | 0                                                  |

JULY AUG SEPT OCT NOV DEC JAN FEB MAR APR MAY JUNE

| DROPPED CLUBS: 0 |    | 26 CLUBS OF 47 ADDED 1 OR MORE<br>NEW MEMBERS | GENDER DISTRIBUTION   MALE 522 (69.88%)   FEMALE 225 (30.12%) |  |
|------------------|----|-----------------------------------------------|---------------------------------------------------------------|--|
| DROPPED MEMBERS  |    |                                               | Women Percentage Fiscal Year Goal: 45%                        |  |
| DECEASED         | 9  | CLICK HERE FOR CUMULATIVE                     | TOTAL FAMILY UNIT MEMBERS                                     |  |
| CLUB CANCELLED   | 0  | MEMBERSHIP DATA                               | FAMILY MEMBERS PAYING HALF                                    |  |
| OTHER            | 47 |                                               |                                                               |  |
| TOTAL            | 56 |                                               |                                                               |  |